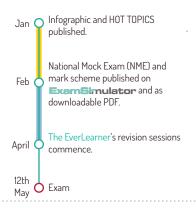

# CTEC L3 SPORT AND PHYSICAL ACTIVITY 2025

UNIT 1 (Body systems and the effects of physical activity)

Date: 12th May Time: PM Marks: 70 Length: 90 min Marks per min: 0.78

REVISION

Tue, 6th May, 17:00

Customers: Get your revision first via your course page on TheEverLearner.com. Non-customers: Catch up on the main highlights on YouTube after the event.

#### Most examined topics



#### Skills



Average marks for all Unit 1 exams since 201

#### Mark allocation



#### Timeline 2025



## Marks awarded per skill



### Revision tips

Use the tutorials, quizzing and testing on The EverLearner.

Sit the National Mock Exam with your teacher and review with the mark scheme.

Attend The EverLearner's revision session - live and on demand.

ES Do plenty of exam practice on ExamSimulator.

Take great notes and learn them!





### CTEC L3 SPORT AND PHYSICAL ACTIVITY 2025 UNIT 1

These are the 10 topics we think you should OVERLEARN in preparation for your exam.

Don't forget to revise ALL other topics too!

Ranking & title





Reasons for inclusion

Want to access our Hot Topics and full revision sessions?

Subscribe to The EverLearner for full access to our 2025 revision series.



https://pages.theeverlearner.com/short-term-revision-subscription