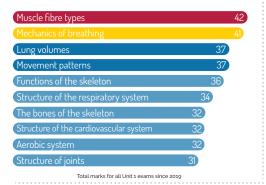

# CTEC L3 SPORT AND PHYSICAL ACTIVITY 2025

UNIT 1 (Body systems and the effects of physical activity)

Date: 12th May Time: PM Marks: 70 Length: 90 min Marks per min: 0.78

REVISION

Tue, 6th May, 17:00

Customers: Get your revision first via your course page on TheEverLearner.com. Non-customers: Catch up on the main highlights on YouTube after the event.

#### Most examined topics



#### Skills



Average marks for all Unit 1 exams since 201

#### Mark allocation



#### Timeline 2025



## Marks awarded per skill



### Revision tips

Use the tutorials, quizzing and testing on The EverLearner.

Sit the National Mock Exam with your teacher and review with the mark scheme.

Attend The EverLearner's revision session - live and on demand.

ES Do plenty of exam practice on ExamSimulator.

Take great notes and learn them!





### CTEC L3 SPORT AND PHYSICAL ACTIVITY 2025 UNIT 1

These are the 10 topics we think you should OVERLEARN in preparation for your exam.

Don't forget to revise ALL other topics too!

Ranking & title





Reasons for inclusion

Want to access our Hot Topics and full revision sessions?

Subscribe to The EverLearner for full access to our 2025 revisi