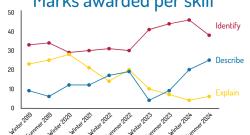

# CTEC L3 SPORT AND PHYSICAL ACTIVITY 2025

UNIT 1 (Body systems and the effects of physical activity)

Date: 12th May Time: PM Marks: 70 Length: 90 min Marks per min: 0.78

REVISION

Tue, 6th May, 17:00

Customers: Get your revision first via your course page on TheEverLearner.com. Non-customers: Catch up on the main highlights on YouTube after the event.

#### Most examined topics



#### Skills



Average marks for all Unit 1 exams since 201

#### Mark allocation



#### Timeline 2025



## Marks awarded per skill



### Revision tips

Use the tutorials, quizzing and testing on The EverLearner.

Sit the National Mock Exam with your teacher and review with the mark scheme.

Attend The EverLearner's revision session - live and on demand.

ES Do plenty of exam practice on ExamSimulator.

Take great notes and learn them!





### CTEC L3 SPORT AND PHYSICAL ACTIVITY 2025 UNIT 1

These are the 10 topics we think you should OVERLEARN in preparation for your exam.

Don't forget to revise ALL other topics too!

Ranking & title





Reasons for inclusion

Want to access our Hot Topics and full revision sessions?

Subscribe to The EverLearner for full access to our 2025 revision series.



https://pages.theeverlearner.com/short-term-revision-subscription