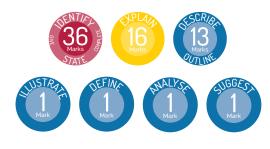

# CTEC L3 SPORT AND PHYSICAL ACTIVITY 2025

UNIT 1 (Body systems and the effects of physical activity)

Date: 12th May Time: PM Marks: 70 Length: 90 min Marks per min: 0.78

REVISION

Tue, 6th May, 17:00

Customers: Get your revision first via your course page on TheEverLearner.com. Non-customers: Catch up on the main highlights on YouTube after the event.

#### Most examined topics



#### Skills



Average marks for all Unit 1 exams since 201

#### Mark allocation



#### Timeline 2025



## Marks awarded per skill



### Revision tips

Use the tutorials, quizzing and testing on The EverLearner.

Sit the National Mock Exam with your teacher and review with the mark scheme.

Attend The EverLearner's revision session - live and on demand.

ES Do plenty of exam practice on ExamSimulator.

Take great notes and learn them!





### CTEC L3 SPORT AND PHYSICAL ACTIVITY 2025 UNIT 1

These are the 10 topics we think you should OVERLEARN in preparation for your exam.

Don't forget to revise ALL other topics too!

Ranking & title





Reasons for inclusion

Want to access our Hot Topics and full revision sessions?

Subscribe to The EverLearner for full access to our 2025 revision series.



h