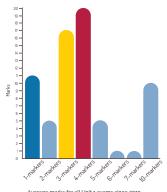

#### Skills

Average marks for all Unit 1 exams since 201

## Marks awarded per skill